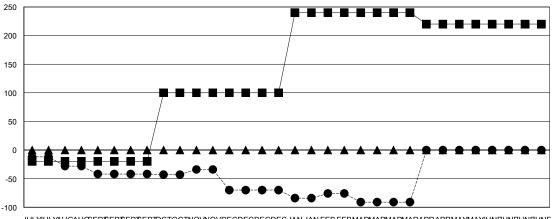

|        | Members               |                    |                                     |                    |                  |
|--------|-----------------------|--------------------|-------------------------------------|--------------------|------------------|
| $\ \ $ | RESULTS FOR 2015-2016 |                    |                                     |                    |                  |
|        | QUARTER               | NEW MEMBER<br>GOAL | CHARTER AND<br>NEW MEMBERS<br>ADDED | DROPPED<br>MEMBERS | NET<br>GAIN/LOSS |
|        | JULY/AUG/SEPT         | -20                | 66                                  | 178                | -112             |
|        | OCT/NOV/DEC           | 120                | 122                                 | 250                | -128             |
| IJ     | JAN/FEB/MAR           | 140                | 132                                 | 204                | -72              |
| $\  f$ | APR/MAY/JUNE          | -20                | 0                                   | 0                  | 0                |

## GOALS AND ACTUAL MEMBERS CUMULATIVE

|      | CURRENT | YEAR | GOALS | FOR N | NEW |
|------|---------|------|-------|-------|-----|
| мемв | ERS     |      |       |       |     |

CURRENT YEAR ACTUAL MEMBERS

▲ - LAST YEAR ACTUAL MEMBERS

| DROPPED CLUBS: 3 |     |
|------------------|-----|
| DROPPED MEMBERS  |     |
| DECEASED         | 24  |
| CLUB CANCELLED   | 17  |
| OTHER            | 181 |
| TOTAL            | 222 |