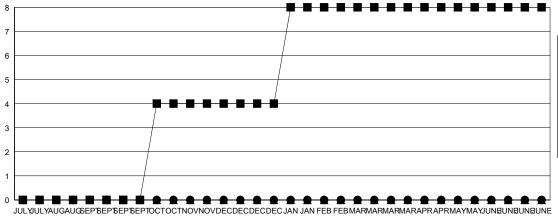

## **LOCATION ALBERTA**

| -             | 200/1101         |                   |                               |    |
|---------------|------------------|-------------------|-------------------------------|----|
|               |                  | Clubs             |                               |    |
|               | RESU             | LTS FOR 2015-2016 | <b>Clubs</b><br>FOR 2015-2016 |    |
| QUARTER       | NEW CLUB<br>GOAL | NEW CLUBS         |                               |    |
| JULY/AUG/SEPT | 0                | 0                 | 2                             | -2 |
| OCT/NOV/DEC   | 4                | 0                 | 0                             | 0  |
| JAN/FEB/MAR   | 4                | 0                 | 8                             | -8 |
| APR/MAY/JUNE  | 0                | 0                 | 0                             | 0  |
|               |                  |                   |                               |    |

## GOALS AND ACTUAL NEW CLUBS CUMULATIVE

CURRENT YEAR ACTUAL NEW CLUBS

- LAST YEAR ACTUAL NEW CLUBS